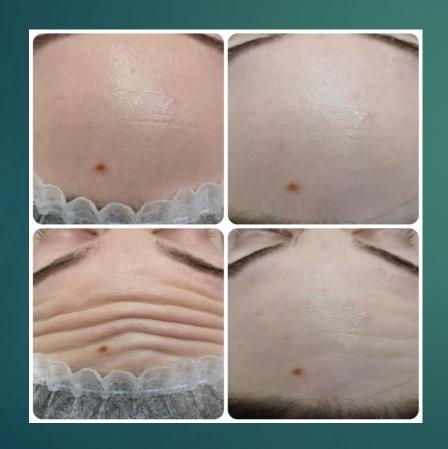

# My results:

Non-invasive cosmetology it is the great possibilities and it really works (see before and after picture)

Gravitation and oval

Under eyes

# No pain, no injection, no stress

Skin quality

Skin shining

### No Botox, no "Pillow FACE"

- but really tight skin for men and women and mimic control