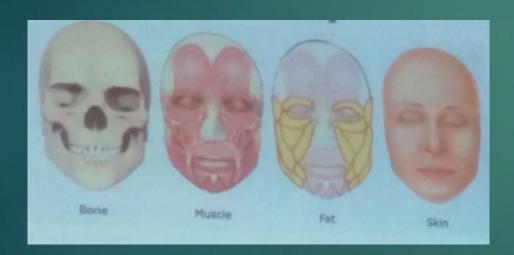

#### How does it works?

I use the system analyses in cosmetology:

bone, muscle, fat, skin

We find where is the most important problem and work with it

Sometimes it need to give special sport, diet or psychocorrection.