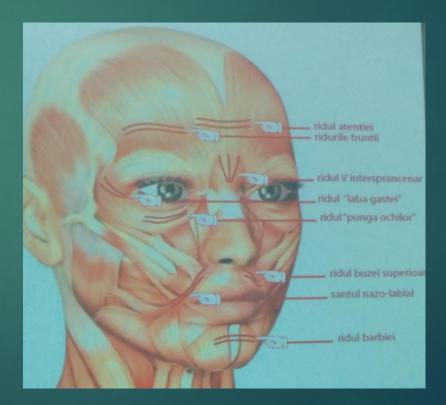

# My results:

Non-invasive cosmetology it is the great possibilities and it really works (see before and after picture)

Gravitation and oval

Under eyes

# No pain, no injection, no stress

Skin quality

Skin shining

### No Botox, no "Pillow FACE"

- but really tight skin for men and women and mimic control